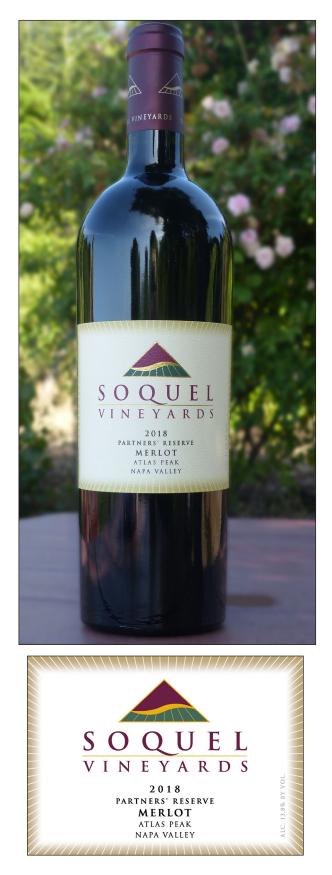

## 2018 PARTNERS' RESERVE **Merlot** Atlas Peak - Napa Valley

Fresh fig aromas play off the subtle bay leaf and sage nose. Coming from the high elevation of the Napa Valley, this wine offers fresh raspberry and allspice on the palate leaving a beautifully vibrant Merlot.

Vineyard: Atlas Peak I Stagecoach Appellation: Napa Valley Composition: 95% Merlot, 5% Cabernet Sauvignon Brix: 24.4° Alcohol: 13.8% by vol. pH: 3.38 TA: 0.72 grams per 100ml Length in barrels: 20 months Barrel type: 100% French Oak Barrel age: 20% new; 80% 2/3 yrs Case Qty: 244 Drink by: 2030